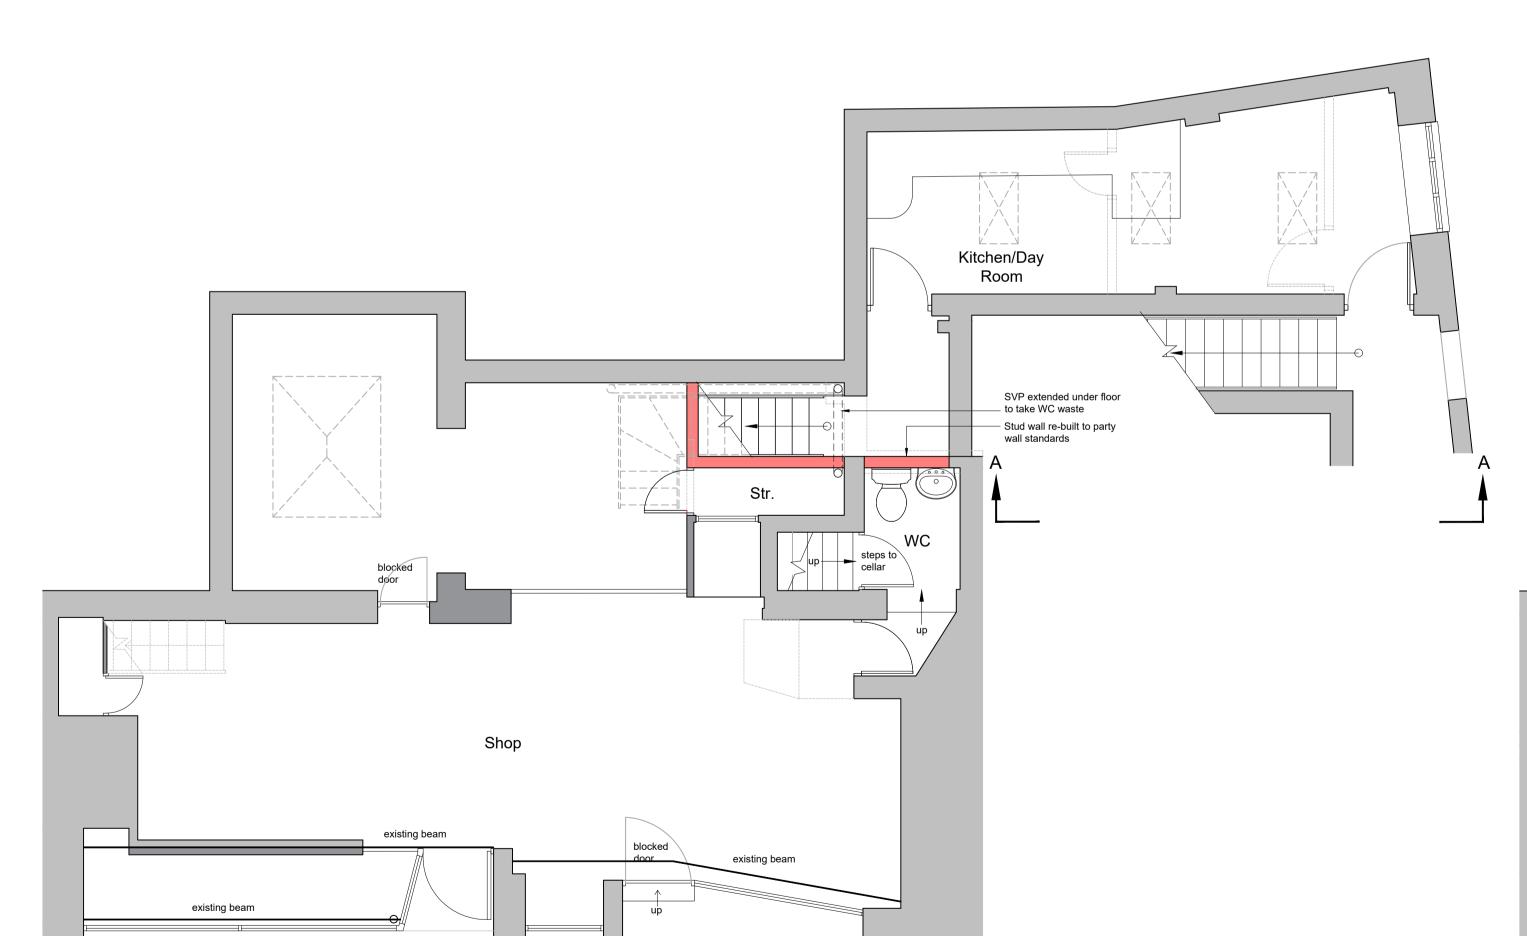

Ground floor plan

Front elevation

Elevation A-A

First floor plan

| 05.01.21                       | В     | Amended to comments                |                                                                                     |                  |  |
|--------------------------------|-------|------------------------------------|-------------------------------------------------------------------------------------|------------------|--|
| 17.12.20                       | Α     | Updated plans to comments received |                                                                                     |                  |  |
| DATE                           | REV   | DESCRIPTION                        | 1                                                                                   |                  |  |
| Arch                           | nite  | cts                                | Associat                                                                            |                  |  |
| architects@patrickallen.org.uk |       |                                    | 2 Grange Business Centre<br>Tommy Flowers Drive<br>Grange Farm<br>Kesgrave, Ipswich |                  |  |
| www.patrickallen.org.uk        |       |                                    |                                                                                     |                  |  |
| +44 (0)1473 620660             |       |                                    | Suffolk, IP5 2BY                                                                    | Suffolk, IP5 2BY |  |
| Drawing Tit                    |       | S                                  |                                                                                     |                  |  |
| Drawing St.<br>Prelimina       |       |                                    |                                                                                     |                  |  |
| Scale                          |       | Paper Size                         | Date                                                                                | Drawn            |  |
|                                |       | A1                                 | July 2019                                                                           | NM               |  |
| 1:50                           |       |                                    |                                                                                     |                  |  |
|                                | umber |                                    | Drawing Rev                                                                         |                  |  |
| Drawing Nu                     |       | 7                                  | Drawing Rev                                                                         |                  |  |
|                                |       | 7                                  | Drawing Rev                                                                         |                  |  |
| Drawing Nu                     | 0-0   | •                                  | Drawing Rev  B  nited   Registered No:                                              | 4694261          |  |