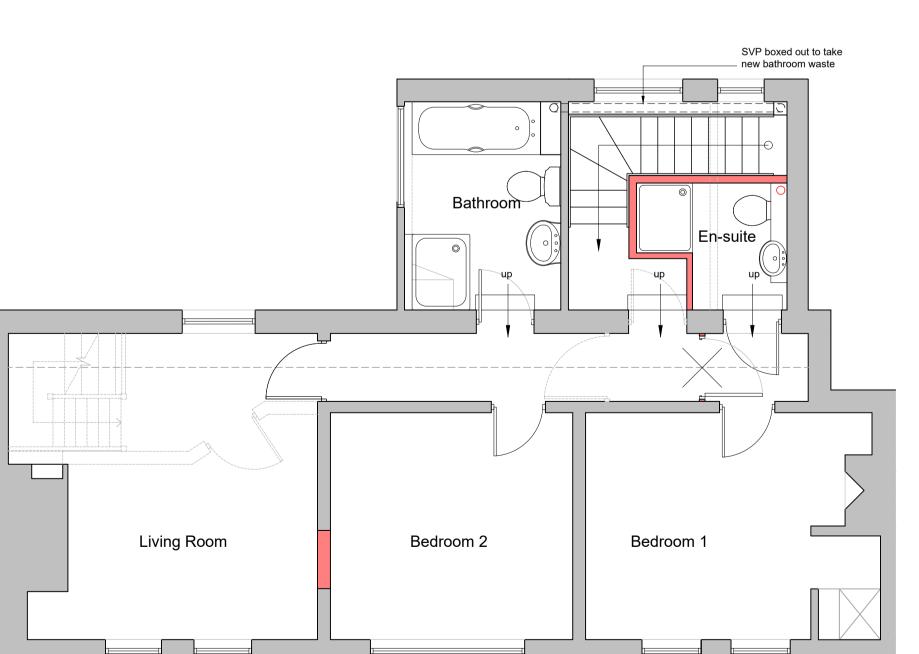

Ground floor plan

Front elevation

Elevation A-A

First floor plan

| 05.01.21                       | В     | Amended to comments                |                                                                                     |                  |  |
|--------------------------------|-------|------------------------------------|-------------------------------------------------------------------------------------|------------------|--|
| 17.12.20                       | Α     | Updated plans to comments received |                                                                                     |                  |  |
| DATE                           | REV   | DESCRIPTION                        | 1                                                                                   |                  |  |
| Arch                           | nite  | cts                                | Associat                                                                            |                  |  |
| architects@patrickallen.org.uk |       |                                    | 2 Grange Business Centre<br>Tommy Flowers Drive<br>Grange Farm<br>Kesgrave, Ipswich |                  |  |
| www.patrickallen.org.uk        |       |                                    |                                                                                     |                  |  |
| +44 (0)1473 620660             |       |                                    | Suffolk, IP5 2BY                                                                    | Suffolk, IP5 2BY |  |
| Drawing Tit                    |       | S                                  |                                                                                     |                  |  |
| Drawing St.<br>Prelimina       |       |                                    |                                                                                     |                  |  |
| Scale                          |       | Paper Size                         | Date                                                                                | Drawn            |  |
|                                |       | A1                                 | July 2019                                                                           | NM               |  |
| 1:50                           |       |                                    |                                                                                     |                  |  |
|                                | umber |                                    | Drawing Rev                                                                         |                  |  |
| Drawing Nu                     |       | 7                                  | Drawing Rev                                                                         |                  |  |
|                                |       | 7                                  | Drawing Rev                                                                         |                  |  |
| Drawing Nu                     | 0-0   | •                                  | Drawing Rev  B  nited   Registered No:                                              | 4694261          |  |